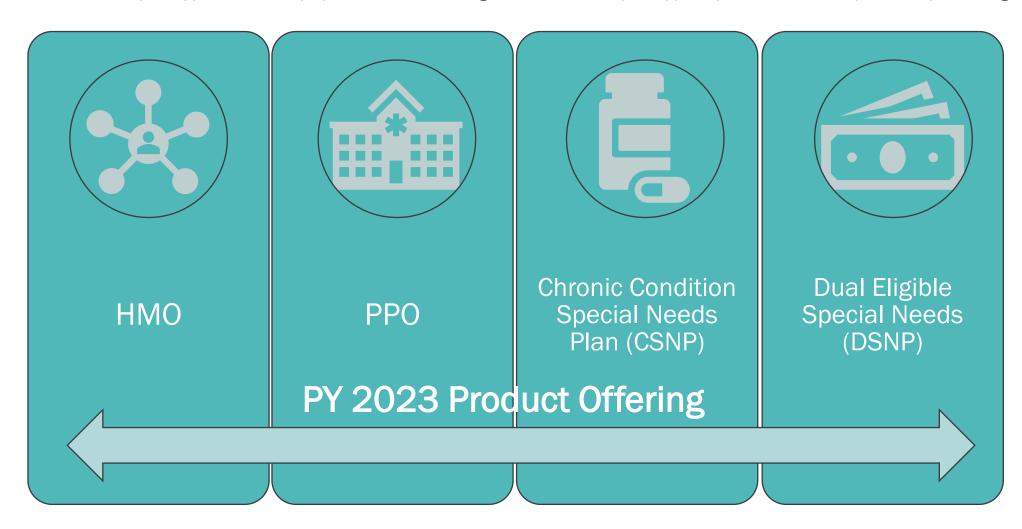

### PY 2023 Product Offering

Clear Spring Health offers four plan types which vary by state. The following slides detail the plan types by state as well as product specific highlights.